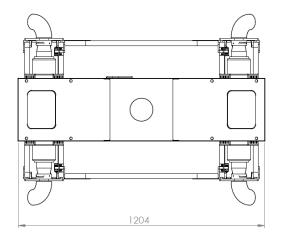

1x 30km Range Remote Control 1x 30km Range Telemetry Tablet 1x Quad Engine Diagnostic Display

1x Manual

All Dimensions in mm.

CONTACT US FOR CUSTOM PAYLOAD MOUNTING OPTIONS AND OTHER UPGRADES.