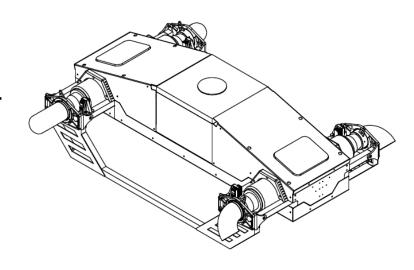

## **JETQUAD**

## **MODEL AB6 – 840N THRUST**

Jet-Powered VTOL UAS Heavy-Fuel Platform January 1, 2024

## **SPECIFICATIONS**

CAPABILITIES Precision Point Hover
High-Speed Cruise

Vertical Take-off and Landing
All-Weather / All-Terrain

MASS PROPERTIES Maximum Take-off Mass: 60kg

Dry Mass: 24kg Fuel Mass: 20kg Payload Mass: 16kg

PERFORMANCE Cruise Velocity: 110m/s

Ascent Velocity (max): 30m/s

Altitude (max): 10km

Range (max - requires satcom upgrade): 100km

Endurance (cruise): 15-min

PROPULSION 4X 210N Microturbine Jet-Engine

4X Thrust Vectoring Systems