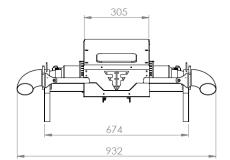

1x 30km Range Remote Control 1x 30km Range Telemetry Tablet 1x Quad Engine Diagnostic Display

1x Manual

All Dimensions in mm.

CONTACT US FOR CUSTOM PAYLOAD MOUNTING OPTIONS AND OTHER UPGRADES.