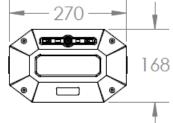

#### **SPECIFICATIONS**

**FEATURES** Brushless Starter / Brushless Alternator

Ready-to-use out of the Box

Full Auto: Start / Restart / Cool-down Auto Self Fuel-priming

Re-programmable with Arduino IDE

**MASS PROPERTIES** Unit Mass: 10kg