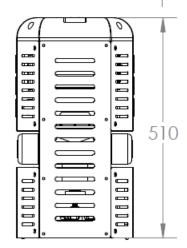

#### **SPECIFICATIONS**

**FEATURES** Brushless Starter / Brushless Alternator

Ready-to-use out of the Box

Full Auto: Start / Restart / Cool-down Auto Self Fuel-priming

Re-programmable with Arduino IDE

**MASS PROPERTIES** Unit Mass: 10kg