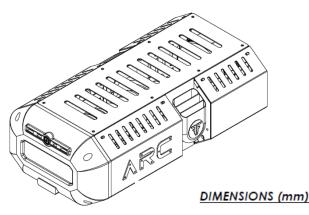

# **ARC**

#### **SPECIFICATIONS**

**FEATURES** Brushless Starter / Brushless Alternator

Ready-to-use out of the Box

Full Auto: Start / Restart / Cool-down Auto Self Fuel-priming

Re-programmable with Arduino IDE

**MASS PROPERTIES** Unit Mass: 10kg