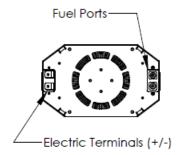

Noise Level (max): 100dB

**INTERFACES** Supply/Return Fuel: 2X 6mm OD Hose

Electrical Load: 2x M6 Terminals

**INCLUDED IN KIT ARC** Generator

2X DC Power Cables Carrying Handle **Armored Case** 

Wired Remote Control